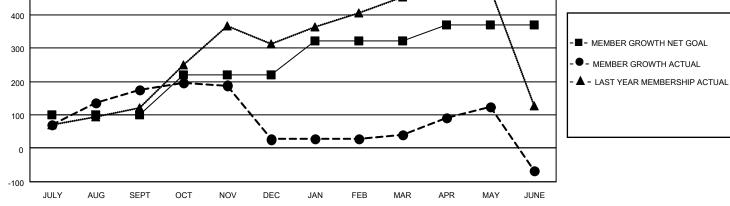

## LOCATION INDONESIA

District 307 A1

Results as of: 6/30/2023

| Clubs                 |               |           |               | Members               |                        |                         |                                                    |
|-----------------------|---------------|-----------|---------------|-----------------------|------------------------|-------------------------|----------------------------------------------------|
| RESULTS FOR 2022-2023 |               |           |               | RESULTS FOR 2022-2023 |                        |                         |                                                    |
| QUARTER               | NEW CLUB GOAL | NEW CLUBS | DROPPED CLUBS | QUARTER               | BER GROWTH NET<br>GOAL | MEMBER GROWTH<br>ACTUAL | DROPPED<br>MEMBERS ACTUAL<br>(including transfers) |
| JULY/AUG/SEPT         | 1             | 3         | 2             | JULY/AUG/SEPT         | 100                    | 399                     | 62                                                 |
| OCT/NOV/DEC           | 1             | 0         | 0             | OCT/NOV/DEC           | 120                    | 48                      | 192                                                |
| JAN/FEB/MAR           | 1             | 0         | 1             | JAN/FEB/MAR           | 100                    | 33                      | 19                                                 |
| APR/MAY/JUNE          | 0             | 4         | 2             | APR/MAY/JUNE          | 50                     | 193                     | 293                                                |