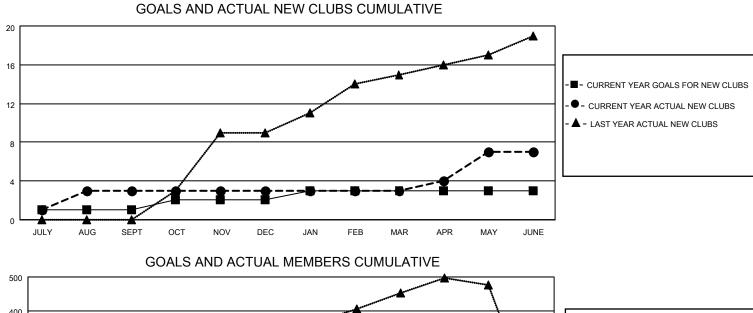

## LOCATION INDONESIA

District 307 A1

Results as of: 6/30/2023

| Clubs                 |               |           |               | Members               |                        |                         |                                                    |
|-----------------------|---------------|-----------|---------------|-----------------------|------------------------|-------------------------|----------------------------------------------------|
| RESULTS FOR 2022-2023 |               |           |               | RESULTS FOR 2022-2023 |                        |                         |                                                    |
| QUARTER               | NEW CLUB GOAL | NEW CLUBS | DROPPED CLUBS | QUARTER               | BER GROWTH NET<br>GOAL | MEMBER GROWTH<br>ACTUAL | DROPPED<br>MEMBERS ACTUAL<br>(including transfers) |
| JULY/AUG/SEPT         | 1             | 3         | 2             | JULY/AUG/SEPT         | 100                    | 399                     | 62                                                 |
| OCT/NOV/DEC           | 1             | 0         | 0             | OCT/NOV/DEC           | 120                    | 48                      | 192                                                |
| JAN/FEB/MAR           | 1             | 0         | 1             | JAN/FEB/MAR           | 100                    | 33                      | 19                                                 |
| APR/MAY/JUNE          | 0             | 4         | 2             | APR/MAY/JUNE          | 50                     | 193                     | 293                                                |